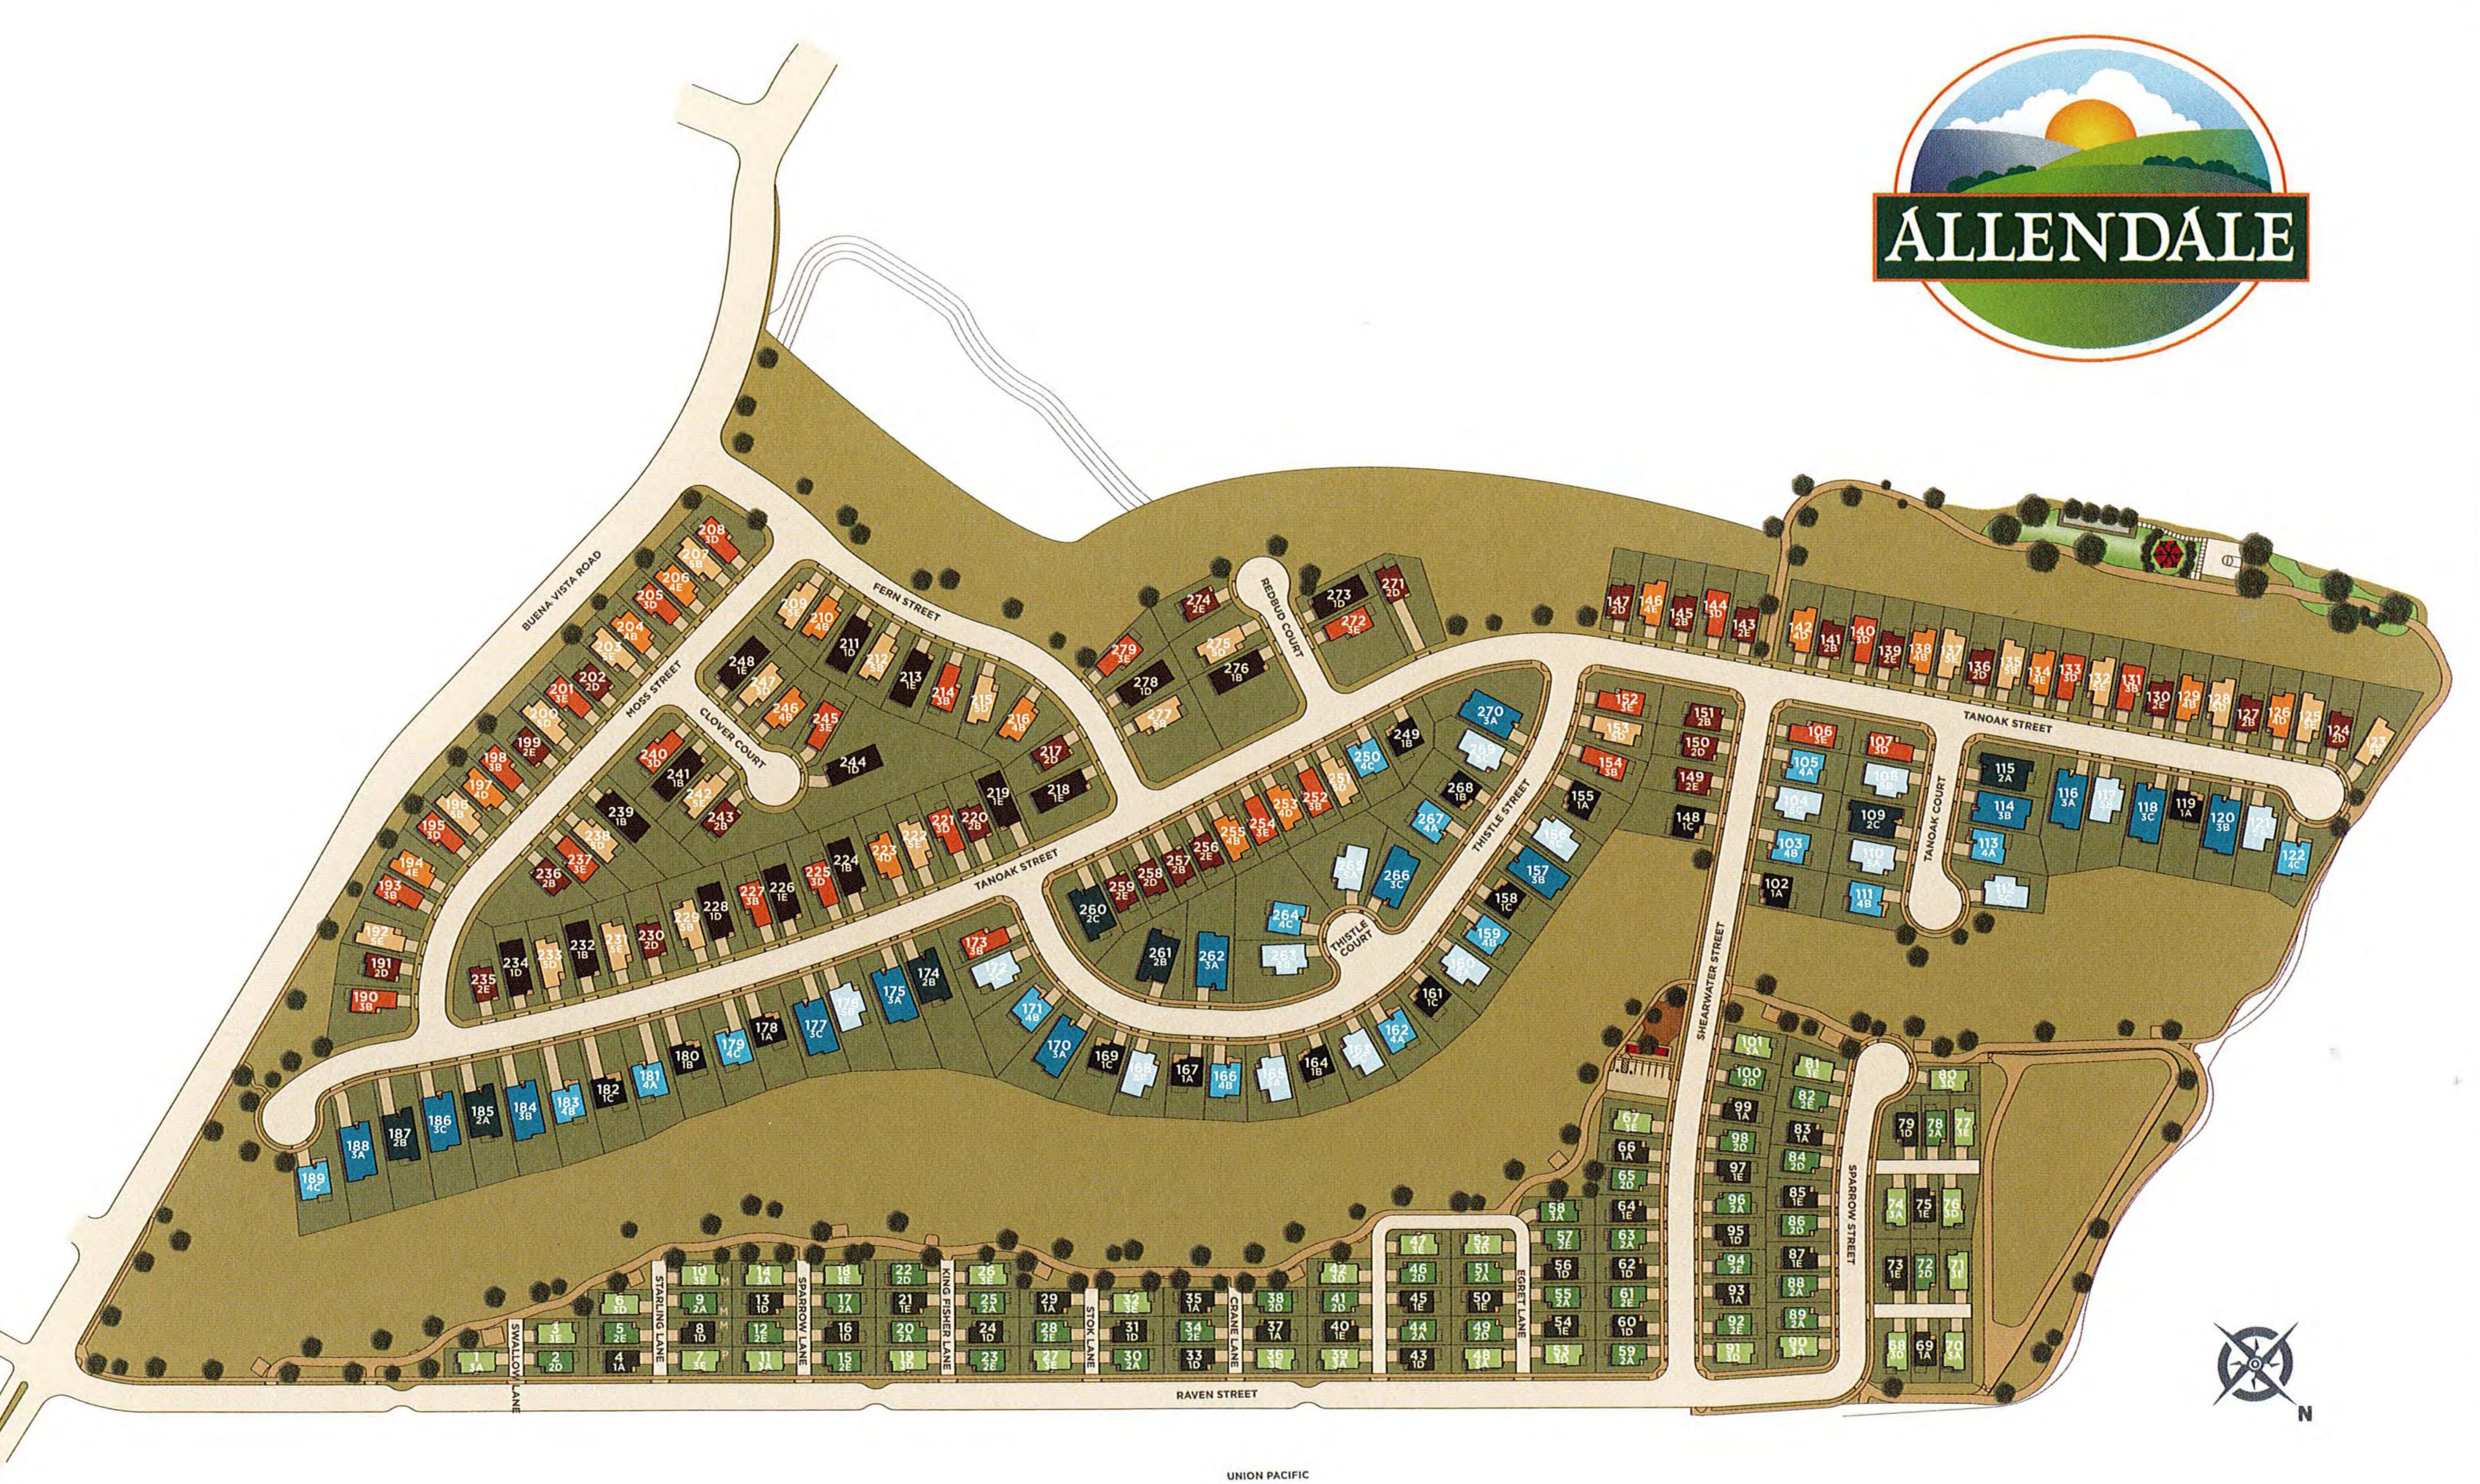

- Wayne Dalton garage doors with opener

# AVAILABLE OPTIONS

# CABINETRY

- Rich finish door style and hardware selections
- Built-in cabinetry

# COUNTERTOPS

- Selections of natural granite slab or quartz countertops at kitchen with decorative edge choices
- Natural stone or quartz available at bath and laundry

# APPLIANCES

- Upgrade GE appliances packages
- GE refrigerator options
- GE washer and dryers

# ELECTRICAL

- Security, audio and home automation systems
- Upgraded lighting packages available
- Ceiling fan

## FINISH TRIM

- Optional gas fireplace at great room
- Upgraded 5 ¼" base board
- Interior two-tone paint upgraded colors
- Closet organizers
- Framed mirror sections at all bathrooms

# PLUMBING

Selection of Delta plumbing fixture packages



# SITE MAP | ALLENDALE



RAILROAD

# SITE MAP | THE LANES