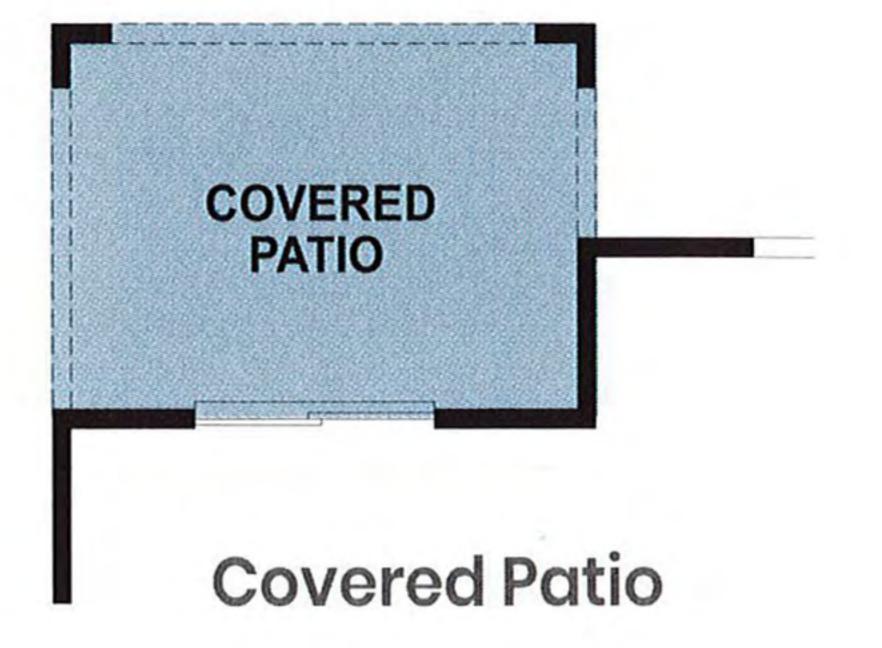

# OPTIONS

Covered Patio
Covered Patio
W/Fireplace
Loft in Lieu
of Bedroom 4

# RESIDENCE 3

Loft in Lieu of Bedroom 4

OPTIONS

FIRST FLOOR

SECOND FLOOR