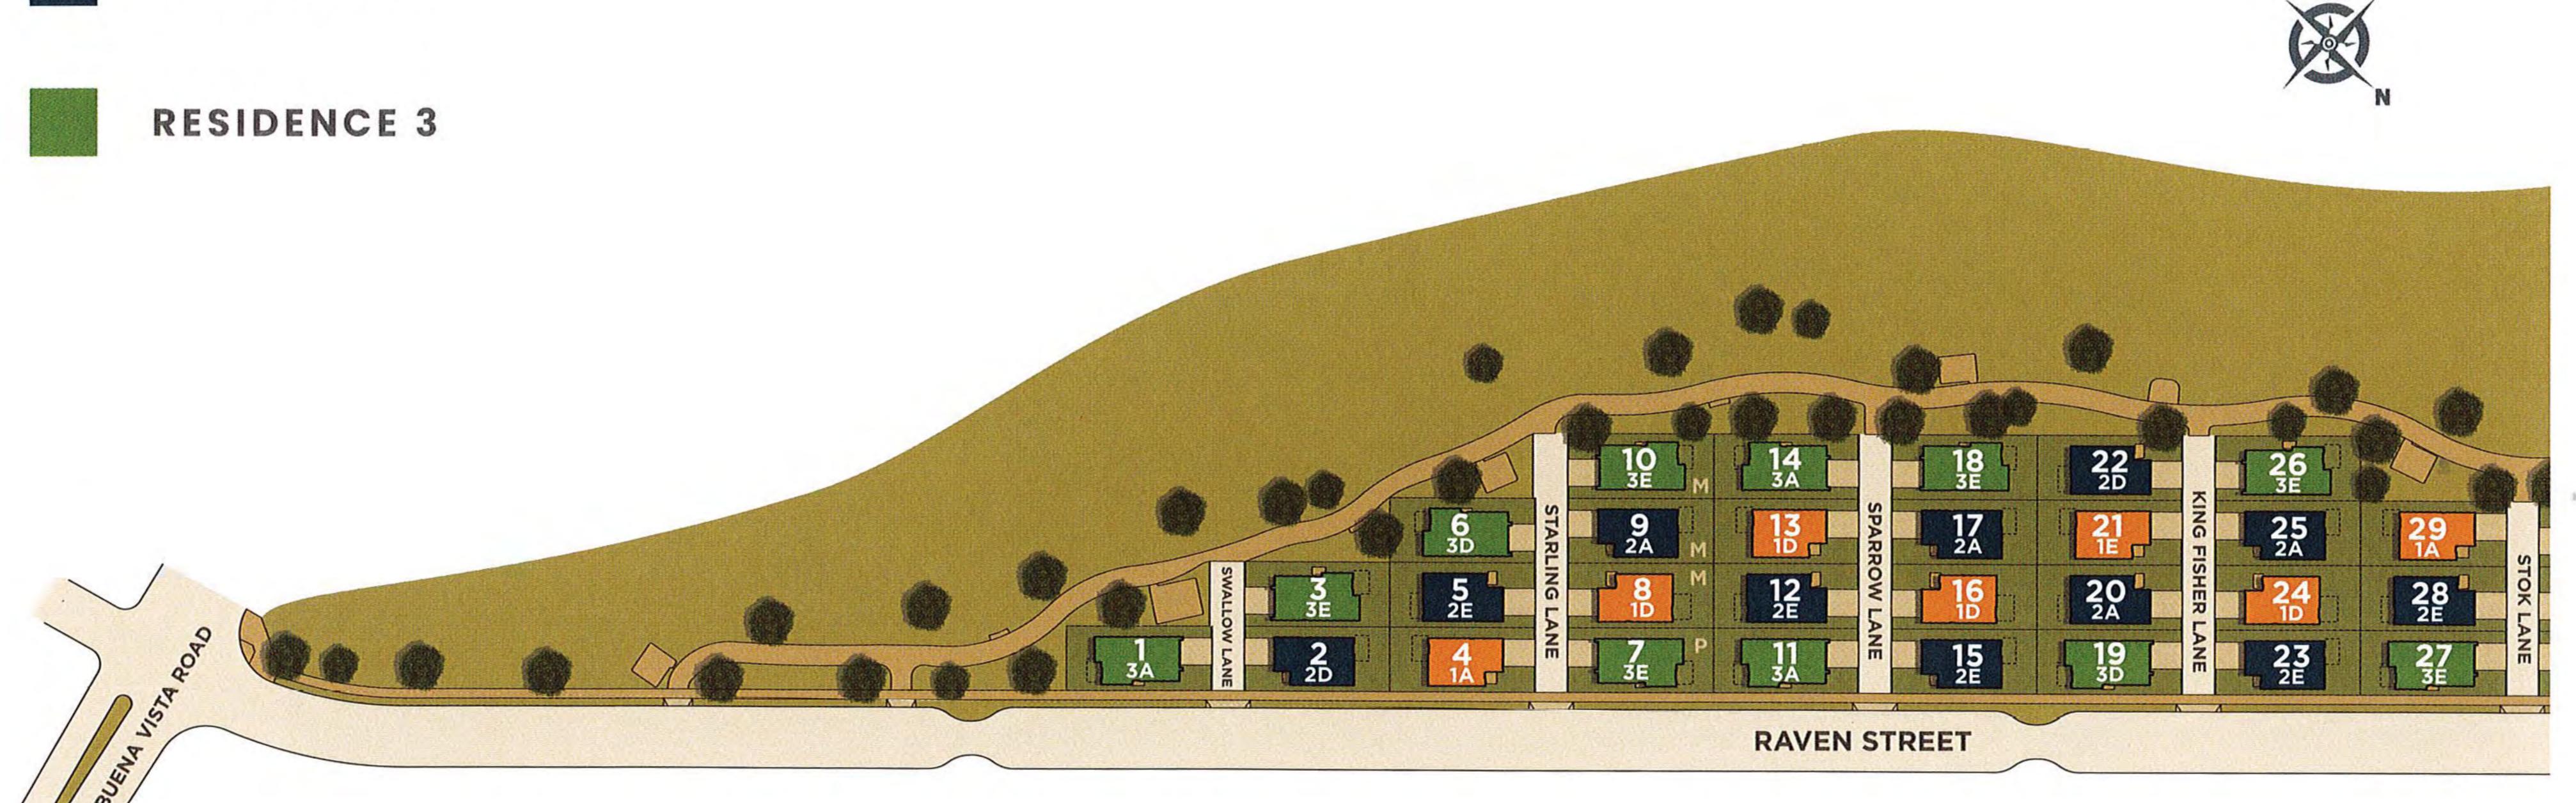

# AVAILABLE OPTIONS

# CABINETRY

- Rich finish door style and hardware selections
- Built-in cabinetry

# COUNTERTOPS

- Selections of natural granite slab or quartz countertops at kitchen with decorative edge choices
- Natural stone or quartz available at bath and laundry

# APPLIANCES

- Upgrade GE appliances packages
- GE refrigerator options
- GE washer and dryers

# ELECTRICAL

- Security, audio and home automation systems
- Upgraded lighting packages available
- Ceiling fan

## FINISH TRIM

- Optional gas fireplace at great room
- Upgraded 5 ¼" base board
- Interior two-tone paint upgraded colors
- Closet organizers
- Framed mirror sections at all bathrooms

# PLUMBING

Selection of Delta plumbing fixture packages



# SITE MAP | ALLENDALE



RAILROAD

# SITE MAP | THE LANES