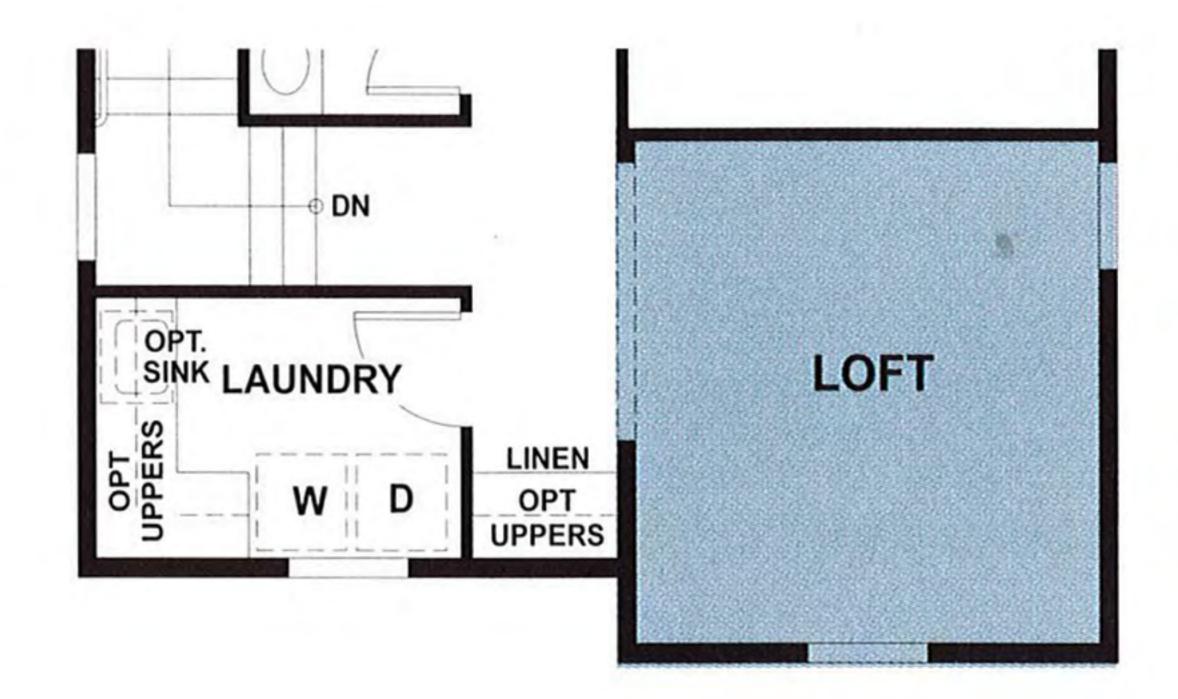

2,011 sq. ft. 4 Bedrooms | 2.5 Baths 2-Car Garage

# OPTIONS

Covered Patio
Covered Patio
W/Fireplace
Loft in Lieu
of Bedroom 4







# RESIDENCE 3











Loft in Lieu of Bedroom 4

OPTIONS

FIRST FLOOR

SECOND FLOOR

# FEATURES

# INCLUDED

## KITCHEN

- GE appliance package with 30" range, microwave and dishwasher in your choice of black or white
- Slab granite countertops with 6" splash with full height at range in three color choices
- Peerless single handle pullout faucet in chrome
- Birch cabinets in your choice of two colors with brush nickel pulls
- Amerisink stainless steel kitchen sink and Peerless pullout faucet

#### BATHS

- Birch cabinets in your choice of two colors with brush nickel pulls
- Cultured marble in white with 4" splash with a rectangle integral bowl sink
- Elongated toilets in the master and powder baths
- Peerless chrome plumbing fixture packages

## SMART HOME FEATURES

- LED recessed can lights
- Interior low-