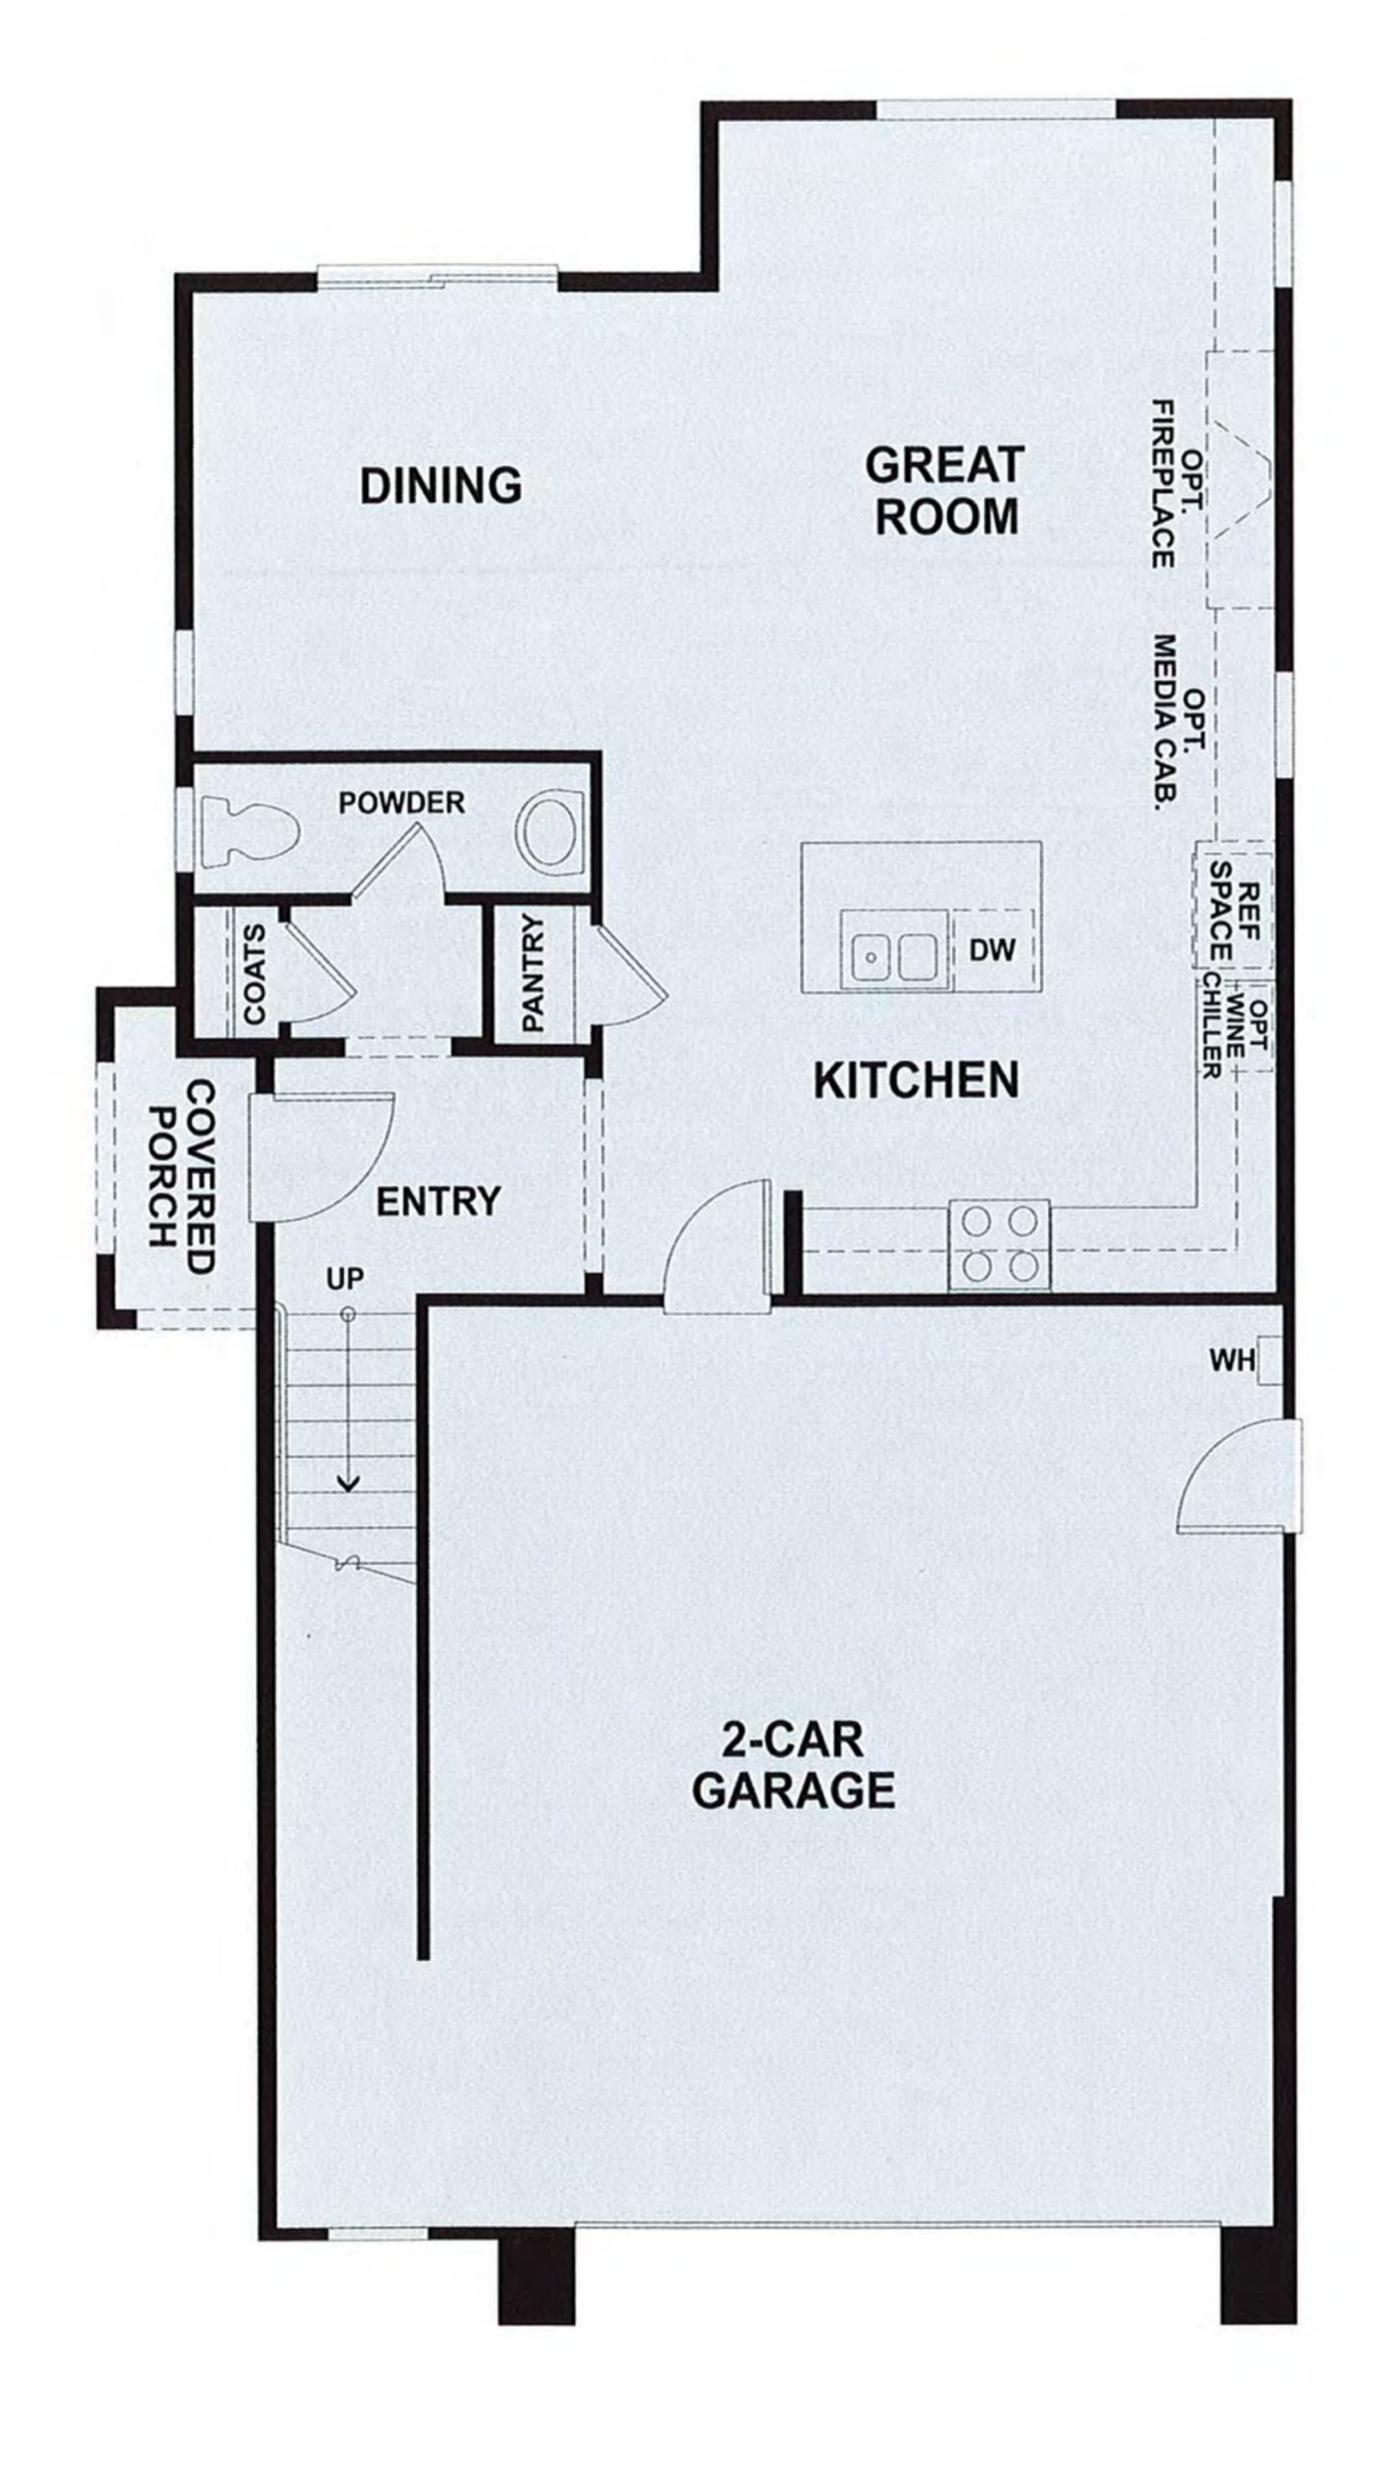

2,011 sq. ft. 4 Bedrooms | 2.5 Baths 2-Car Garage

# RESIDENCE 3

Loft in Lieu of Bedroom 4

OPTIONS

FIRST FLOOR

SECOND FLOOR