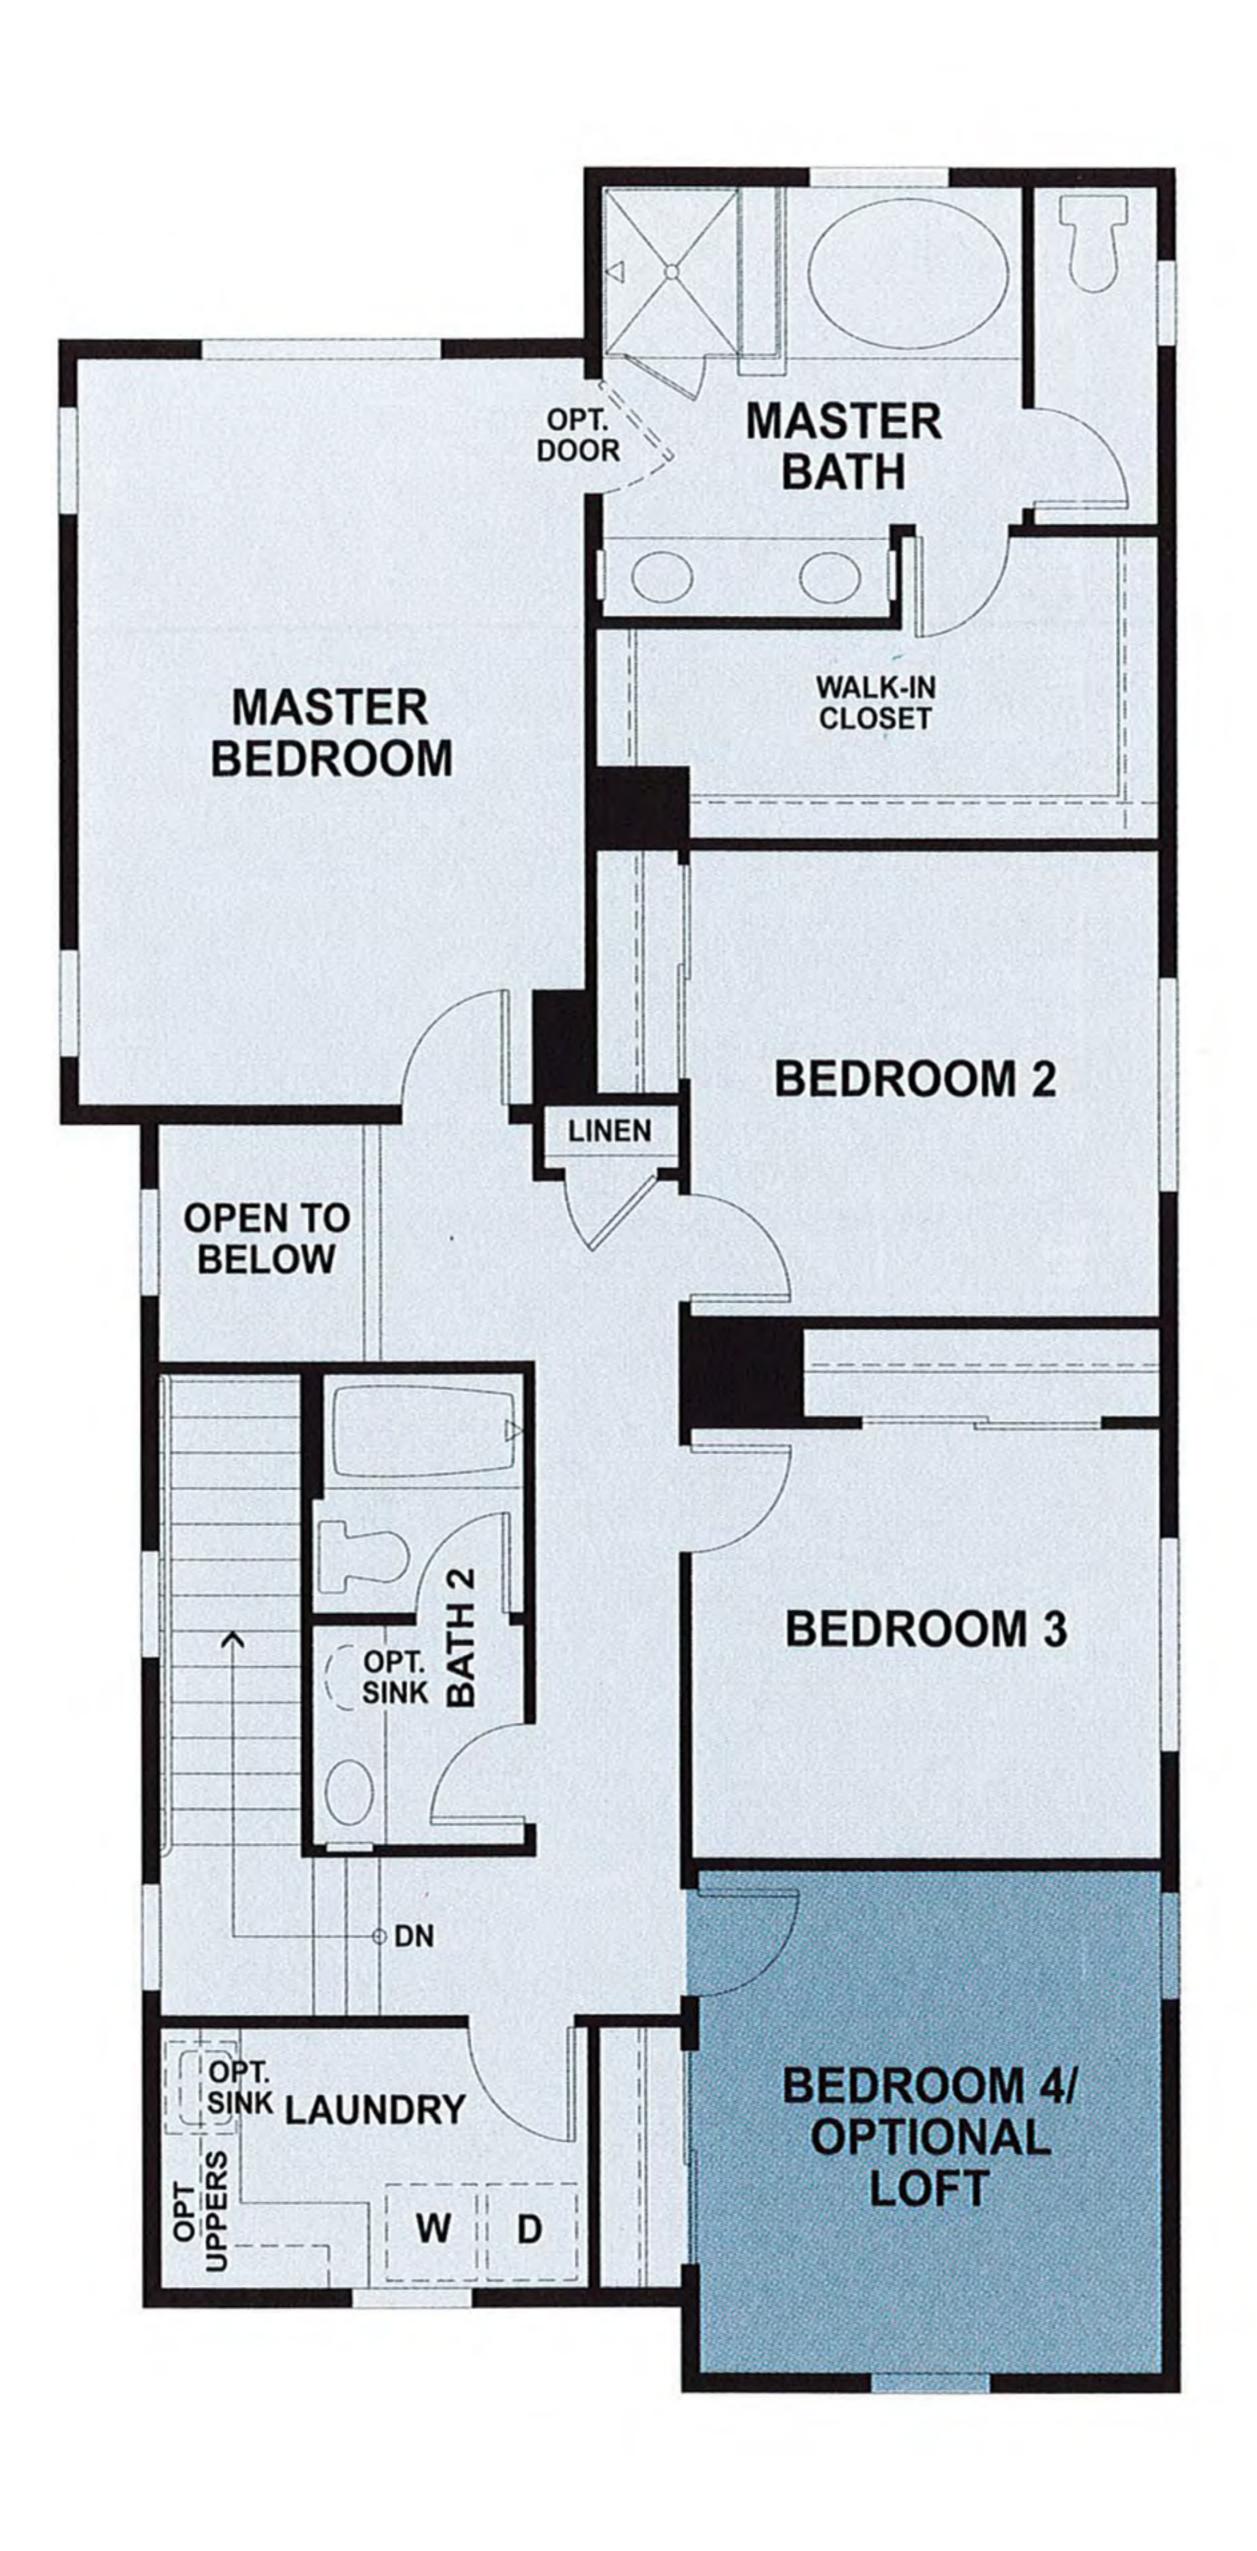

2,011 sq. ft. 4 Bedrooms | 2.5 Baths 2-Car Garage

# RESIDENCE 3

Loft in Lieu of Bedroom 4

OPTIONS

FIRST FLOOR

SECOND FLOOR