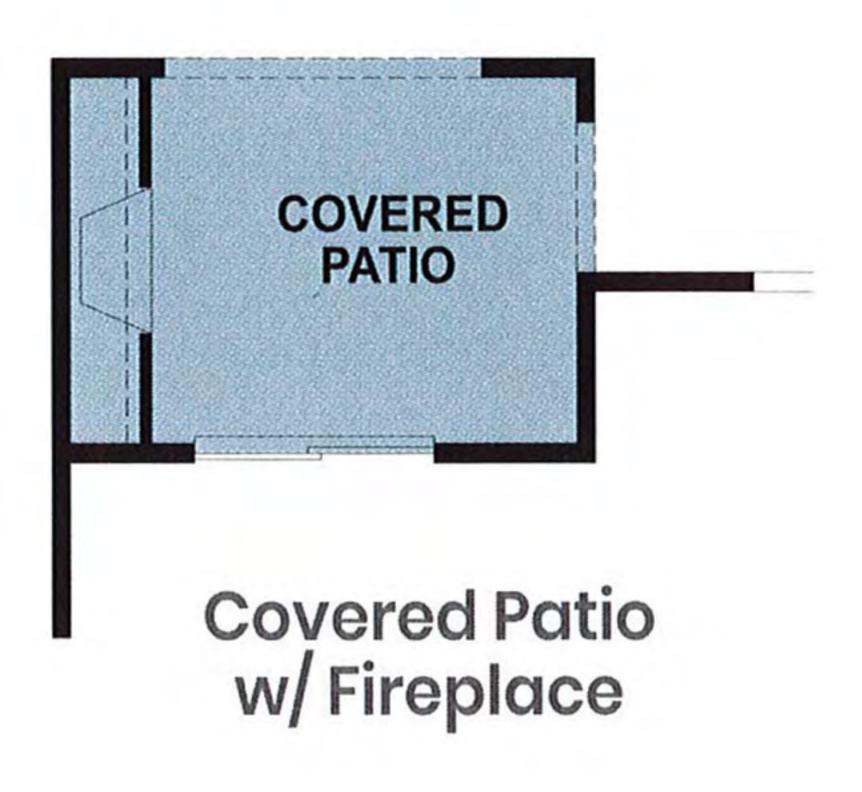

# OPTIONS

Covered Patio
Covered Patio
W/Fireplace
Loft in Lieu
of Bedroom 4

# RESIDENCE 3

Loft in Lieu of Bedroom 4

OPTIONS

FIRST FLOOR

SECOND FLOOR